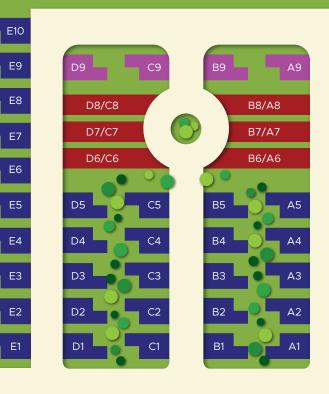

Osage Beach, MO 65065

(816) 629-1131

**BACK-IN RV SITE** 

PREMUIM BACK-IN SITES

**PULL-THRU RV SITE** 

OFFICE, SHOWERS, LAUNDRY

MEETING ROOM

STORAGE/MAINTENANCE

GARBAGE DUMPSTER

SWIMMING POOL

RESTROOMS

PLAYGROUND

While we strive to reserve requested sites, we do not guarantee specific sites, only the site types.

Please contact the RV Resort/Campground directly for additional information.